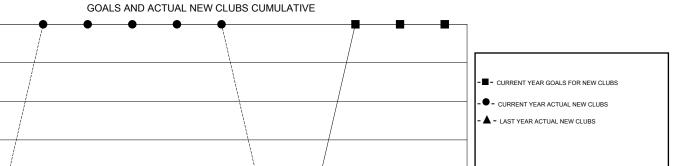

## **LOCATION REP OF SOUTH AFRICA**

**GMT CA** 

| Clubs         |               |           |               | Members               |                                                                |                                                              |                                                    |  |
|---------------|---------------|-----------|---------------|-----------------------|----------------------------------------------------------------|--------------------------------------------------------------|----------------------------------------------------|--|
|               | RESULTS FOR   | 2016-2017 |               | RESULTS FOR 2016-2017 |                                                                |                                                              |                                                    |  |
| QUARTER       | NEW CLUB GOAL | NEW CLUBS | DROPPED CLUBS | QUARTER               | NEW MEMBER GROWTH<br>NET GOAL (not reinstated<br>or transfers) | NEW MEMBER<br>GROWTH ACTUAL (not<br>reinstated or transfers) | DROPPED<br>MEMBERS ACTUAL<br>(including transfers) |  |
| JULY/AUG/SEPT | 0             | 1         | 0             | JULY/AUG/SEPT         | 0                                                              | 37                                                           | 9                                                  |  |
| OCT/NOV/DEC   | 0             | 0         | 0             | OCT/NOV/DEC           | -10                                                            | 6                                                            | 22                                                 |  |
| JAN/FEB/MAR   | 0             | 0         | 0             | JAN/FEB/MAR           | 0                                                              | 1                                                            | 4                                                  |  |
| APR/MAY/JUNE  | 1             | 0         | 0             | APR/MAY/JUNE          | 20                                                             | 0                                                            | 0                                                  |  |