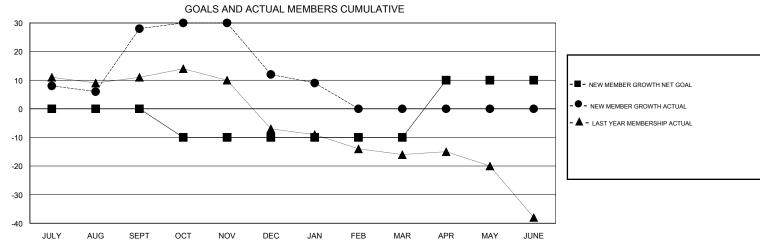

## **LOCATION REP OF SOUTH AFRICA**

**GMT CA** 

| Clubs         |               |           |               | Members               |                                                                |                                                              |                                                    |  |
|---------------|---------------|-----------|---------------|-----------------------|----------------------------------------------------------------|--------------------------------------------------------------|----------------------------------------------------|--|
|               | RESULTS FOR   | 2016-2017 |               | RESULTS FOR 2016-2017 |                                                                |                                                              |                                                    |  |
| QUARTER       | NEW CLUB GOAL | NEW CLUBS | DROPPED CLUBS | QUARTER               | NEW MEMBER GROWTH<br>NET GOAL (not reinstated<br>or transfers) | NEW MEMBER<br>GROWTH ACTUAL (not<br>reinstated or transfers) | DROPPED<br>MEMBERS ACTUAL<br>(including transfers) |  |
| JULY/AUG/SEPT | 0             | 1         | 0             | JULY/AUG/SEPT         | 0                                                              | 37                                                           | 9                                                  |  |
| OCT/NOV/DEC   | 0             | 0         | 0             | OCT/NOV/DEC           | -10                                                            | 6                                                            | 22                                                 |  |
| JAN/FEB/MAR   | 0             | 0         | 0             | JAN/FEB/MAR           | 0                                                              | 1                                                            | 4                                                  |  |
| APR/MAY/JUNE  | 1             | 0         | 0             | APR/MAY/JUNE          | 20                                                             | 0                                                            | 0                                                  |  |